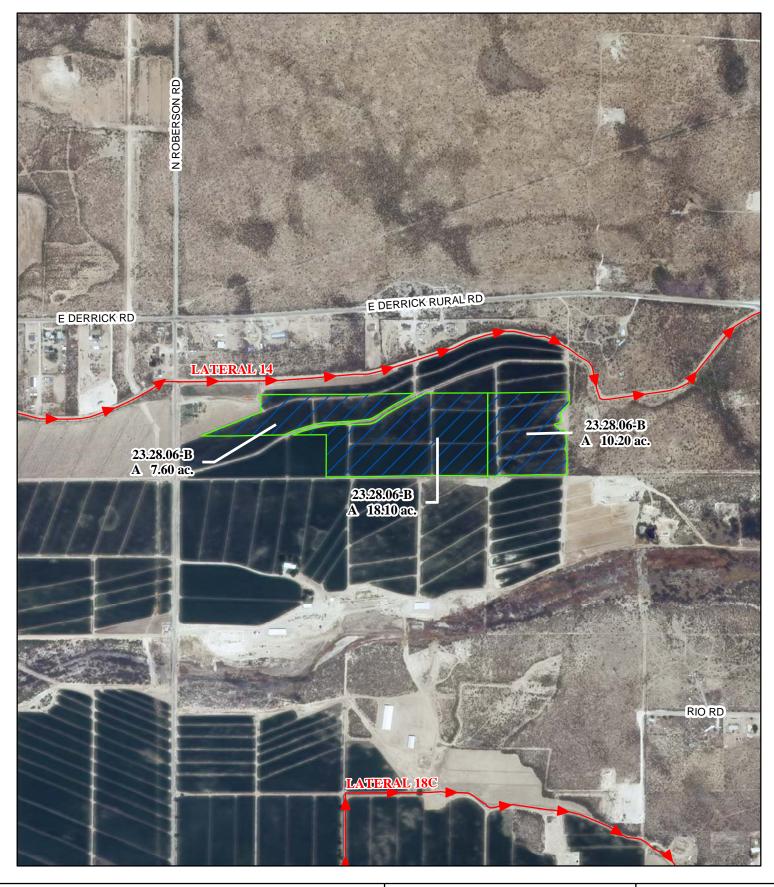

Ditch Name: Carlsbad Irrigation District Main Canal Location: As set forth in Part G of this Appendix

f. Location and Amount of Irrigated Acreage:

Section 06, Township 23S, Range 28E, N.M.P.M.

Pt. NW<sup>1</sup>/<sub>4</sub> 25.70 acres

Pt. NE<sup>1</sup>/<sub>4</sub> 10.20 acres

Total: 35.90 acres (Supplemental)

As shown on the attached revised Hydrographic Survey Map for Subfile No. 23.28.06-B, and the CID Section Hydrographic Survey Map Sheet No. 9 (1999-2011), included in Part F of this Appendix, representing the Court record as of the date of the filing of this Decree.

| g. | Amount of Water: |                      |
|----|------------------|----------------------|
|    | As set forth in  | Part B of this Appen |
|    |                  |                      |
|    |                  |                      |
|    |                  |                      |
|    |                  |                      |
|    |                  |                      |